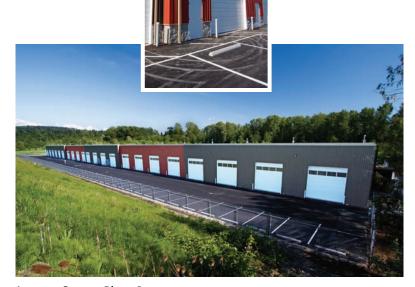

Irongate Storage Phase 1
Bellingham, Washington
Faber Brothers Construction Corp., Builder

Project: Bryan RV Storage Location: Bryan, Texas

**Builder:** J. P. Miles Construction Corp.

Campbell Corners Dallas, Georgia McGukin Construction Company, Inc., Builder