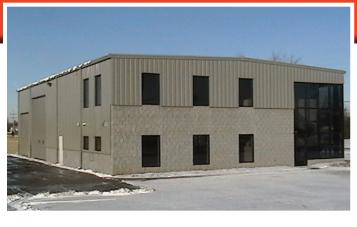

#### Builder Offices

**BEST OF CATEGORY** 

Project: Jancor Corporate Offices
Location: Port Clinton, Ohio
Builder: Jancor Steel Structures, Inc.

Galilee Missionary Baptist Church Columbus, Ohio Maverick Builders, Inc., Builder