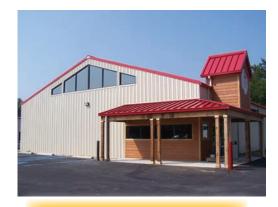

#### Hangars

**BEST OF CATEGORY** 

Project: SRV Hangar

TEGORY Location: Anacortes, Washington

**Builder:** Faber Brothers Construction Corp.