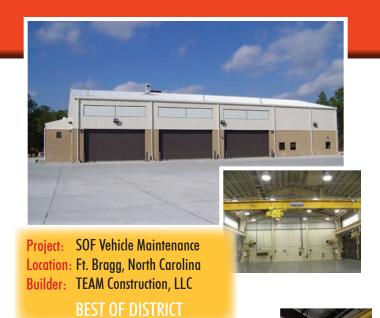

#### Small Commercial

Project: Carpet Garage
Location: Missoula, Montana
Builder: Jackson Contractor Group
BEST OF DISTRICT

Project: Grzyboski's Lionel Train Store
Location: Moosic, Pennsylvania
Builder: ScotchBuilt, Inc.
BEST OF DISTRICT