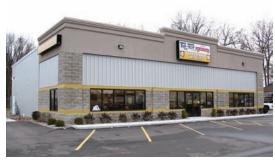

#### Small Commercial

Project: Carpet Garage
Location: Missoula, Montana
Builder: Jackson Contractor Group
BEST OF DISTRICT

Project: Grzyboski's Lionel Train Store
Location: Moosic, Pennsylvania
Builder: ScotchBuilt, Inc.
BEST OF DISTRICT