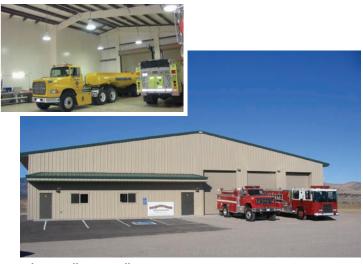

#### Maintenance

Beam Brothers Trucking, Inc. Mount Crawford, Virginia Lantz Construction Company, Builder

Scottish Highlands Salem, New Hampshire Construx, Inc., Builder

**BEST OF CATEGORY** 

Project: Elder Maintenance Shop Location: Des Moines, Iowa

**Builder:** Hy-Vee Weitz Construction, L.C.