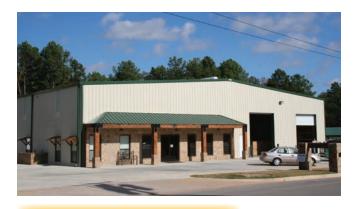

#### Small Commercial

Project: Carpet Garage
Location: Missoula, Montana
Builder: Jackson Contractor Group
BEST OF DISTRICT

Project: Grzyboski's Lionel Train Store
Location: Moosic, Pennsylvania
Builder: ScotchBuilt, Inc.
BEST OF DISTRICT