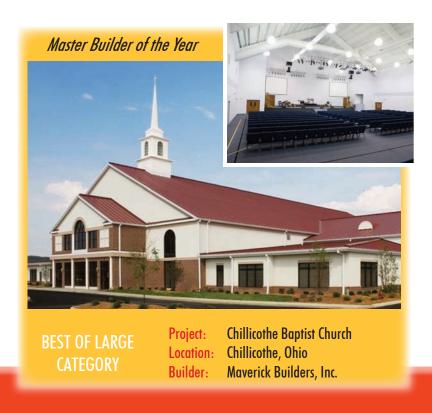

#### Builder Offices

**BEST OF CATEGORY** 

Project: Jancor Corporate Offices
Location: Port Clinton, Ohio
Builder: Jancor Steel Structures, Inc.

Galilee Missionary Baptist Church Columbus, Ohio Maverick Builders, Inc., Builder