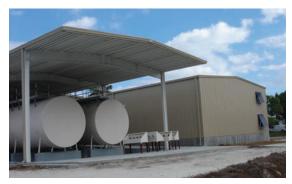

#### Hangars

**BEST OF CATEGORY** 

Project: SRV Hangar

TEGORY Location: Anacortes, Washington

**Builder:** Faber Brothers Construction Corp.