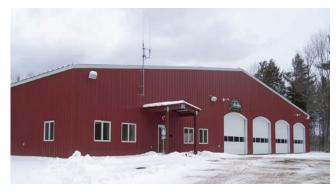

#### **BEST OF CATEGORY**

Project: County Administration Building

Location: Elkton, Maryland Builder: Nowland Associates, Inc.

Johnstonville Fire Hall Johnstonville, California Jim Willis Construction, Builder