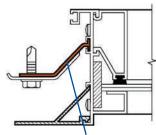

#### **Window Fins**

CF100 1-1/4" Ribs

CF200 3/4" Ribs

CF300 Architectural Ribs

CF400 Flat Ribs

**CF500 Optional Ribs** 

#### **Trim Fins**

Regular 1-1/4" Panel Fin

3/4" Panel Fin

Architectural Panel Fin

Straight Panel Fin

www.starbuildings.com

800-879-7827

star.marketing@starbuildings.net