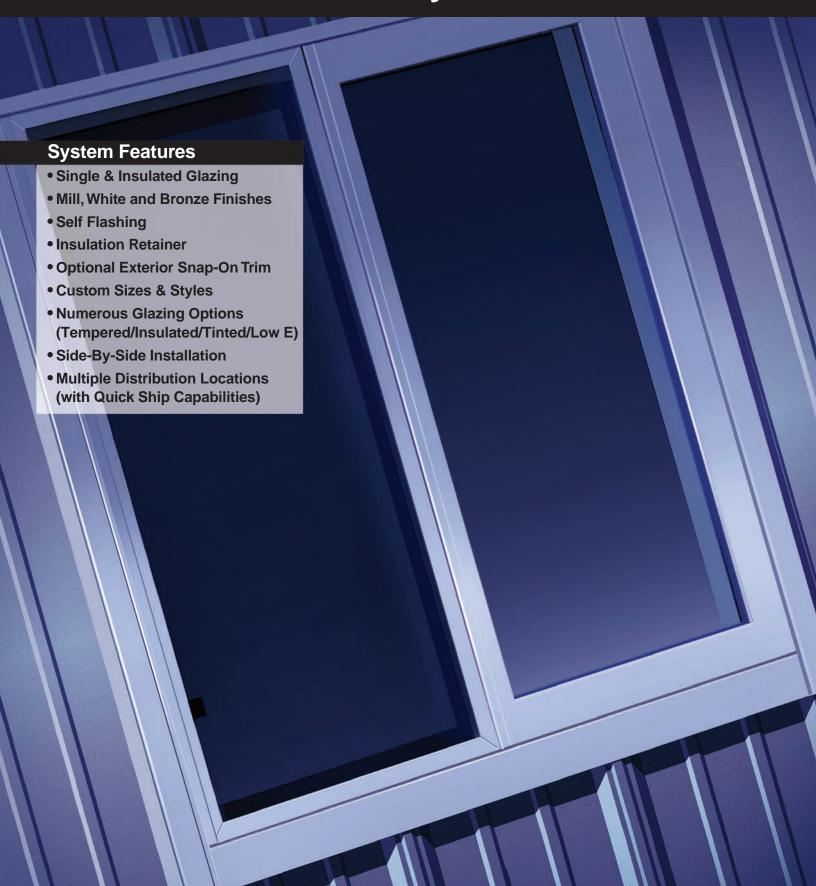

# The Right Choice

When a quality, economical window is required, the ASSA ABLOY non thermal window is the choice. ASSA ABLOY packs this window with features normally associated with much more expensive windows and offers the benefit of a complete program offering.

At ASSA ABLOY, our non thermal windows are constructed with a commercial, solid aluminum frame that is fully extruded. Precaulked corners, prefinished head, sills and fins are color matched for a high-quality, professional finish.

# **Horizontal Sliding Window**

Windows come packed with (R-panel) fins. Non-insulated have clear, single pane DSB glass. Insulated have clear, two pane SSB glass. Sizes available:

- 3020 • 4030 • 6020
- 3030 • 4040 • 6030
- 3040 • 5030 • 6040

# **Vertical Sliding Window**

Windows come packed with (R-panel) fins. Noninsulated have clear, single pane DSB glass. Insulated have clear, two pane SSB glass. Sizes available:

• 3030 • 3040 • 3050

## **Fixed Picture Window**

Windows come packed with (R-panel) fins. Non-insulated have tempered gray tint single pane DSB glass. Insulated have tempered gray tint, two pane SSB glass. Sizes available: