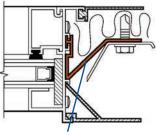

#### **Window Fins**

CF100 1-1/4" Ribs

CF200 3/4" Ribs

CF300 Architectural Ribs

CF400 Flat Ribs

**CF500 Optional Ribs** 

#### **Trim Fins**

Regular 1-1/4" Panel Fin

3/4" Panel Fin

Architectural Panel Fin

Straight Panel Fin

www.starbuildings.com

800-879-7827

star.marketing@starbuildings.net