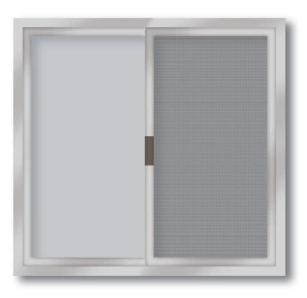

# **Horizontal Sliding Window**

Windows come packed with (R-panel) fins. Non-insulated have clear, single pane DSB glass. Insulated have clear, two pane SSB glass. Sizes available:

- 3020 • 4030 • 6020
- 3030 • 4040 • 6030
- 3040 • 5030 • 6040