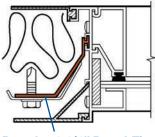

#### **Window Fins**

CF100 1-1/4" Ribs

CF200 3/4" Ribs

CF300 Architectural Ribs

CF400 Flat Ribs

**CF500 Optional Ribs** 

#### **Trim Fins**

Regular 1-1/4" Panel Fin

3/4" Panel Fin

Architectural Panel Fin

Straight Panel Fin

www.starbuildings.com

800-879-7827

star.marketing@starbuildings.net