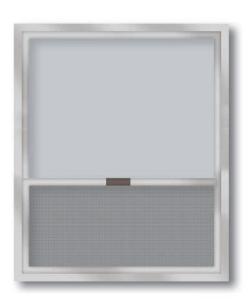

# **Vertical Sliding Window**

Windows come packed with (R-panel) fins. Noninsulated have clear, single pane DSB glass. Insulated have clear, two pane SSB glass. Sizes available:

• 3030 • 3040 • 3050

## **Fixed Picture Window**

Windows come packed with (R-panel) fins. Non-insulated have tempered gray tint single pane DSB glass. Insulated have tempered gray tint, two pane SSB glass. Sizes available: