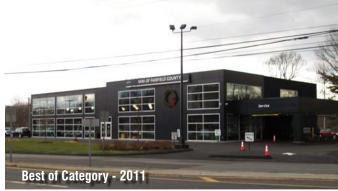

PROJECT: Pure Honda
LOCATION: Minot, North Dakota
BUILDER: Northstar Steel

PROJECT: Mini of Fairfield County LOCATION: Darin, Connecticut BUILDER: Landmark Erectors, LLC