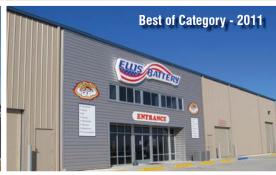

PROJECT: Ellis Battery
LOCATION: Fredericktown, Missouri
BUILDER: Sargent Construction Company

Star Building Systems' Master Builder Awards Program is designed to recognize Star Builders for excellence in design and construction and to encourage professionalism in the building industry. Star Builders, utilizing Star quality products, set the standard for metal building construction across the country. Star's Master Builder Awards recognize those Builders for their accomplishments.