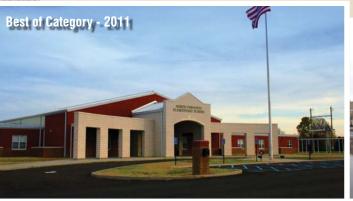

PROJECT: North Pontotoc Elementary School LOCATION: Ecru, Mississippi
BUILDER: Worsham Brothers, Inc.

PROJECT: Newman Center, University of Buffalo LOCATION: Amherst, New York BUILDER: MJB Development Corp.