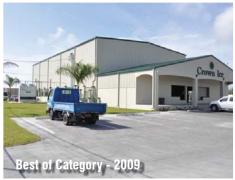

## Manufacturing

PROJECT: Crown Ice
LOCATION: Freeport, Bahamas
BUILDER: Freeport Construction Company, LTD

PROJECT: Kalt Manufacturing
LOCATION: North Ridgeville, Ohio
BUILDER: IDS Construction Solutions, LLC