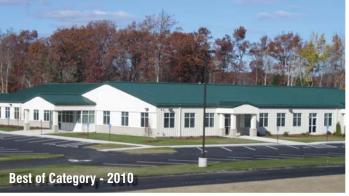

PROJECT: North Pontotoc Elementary School LOCATION: Ecru, Mississippi
BUILDER: Worsham Brothers, Inc.

PROJECT: Newman Center, University of Buffalo LOCATION: Amherst, New York BUILDER: MJB Development Corp.