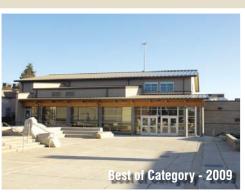

#### Schools

PROJECT: Triad Academy Gymnasium LOCATION: Greensboro, North Carolina BUILDER: R. P. Murray, Inc.

PROJECT: Saints Peter & Paul School LOCATION: Seneca, Kansas BUILDER: AHRS Construction, Inc.