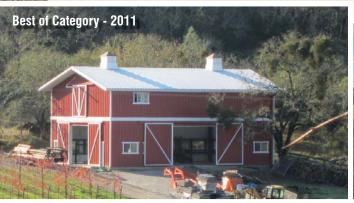

# Agriculture

PROJECT: Bastoni Vineyards Barn LOCATION: Santa Rosa, California BUILDER: The Steel Building Guys

PROJECT: Bluestone Vineyard Production Bldg.
LOCATION: Bridgewater, Virginia
BUILDER: Lantz Construction Company