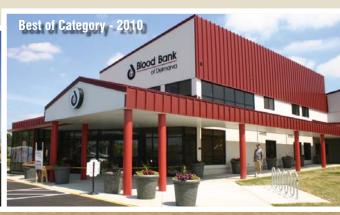

PROJECT: Blood Bank of Delmarva Location: Newark, Delaware Builder: Nowland Associates, Inc.