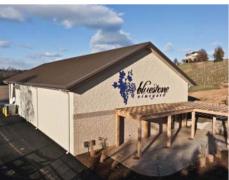

# Agriculture

PROJECT: Bastoni Vineyards Barn LOCATION: Santa Rosa, California BUILDER: The Steel Building Guys

PROJECT: Bluestone Vineyard Production Bldg.
LOCATION: Bridgewater, Virginia
BUILDER: Lantz Construction Company