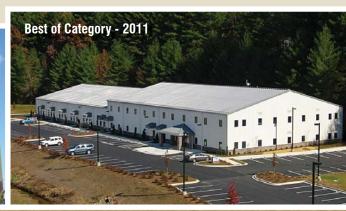

PROJECT: Ellis Battery
LOCATION: Fredericktown, Missouri
BUILDER: Sargent Construction Company

Star Building Systems' Master Builder Awards Program is designed to recognize Star Builders for excellence in design and construction and to encourage professionalism in the building industry. Star Builders, utilizing Star quality products, set the standard for metal building construction across the country. Star's Master Builder Awards recognize those Builders for their accomplishments.