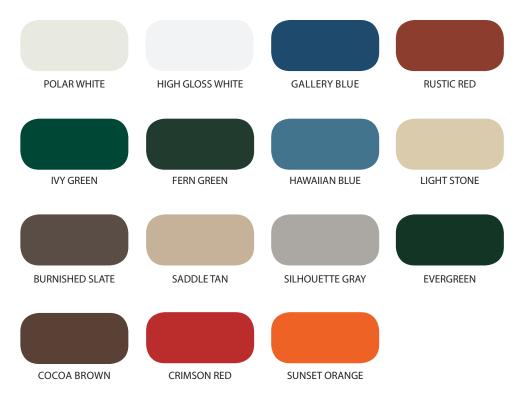

## Standard Colors SILICONIZED POLYESTER

- Final color selection should be made from actual color chips.
- For the most current information available, visit our website at www.dbci.com.
- All colors have a 40-year film integrity limited warranty. Polar White and High Gloss White do not have a chalk and fade warranty.
- · Polar White is a Straight Polyester.

\* Final color selection should be made from actual color chips.